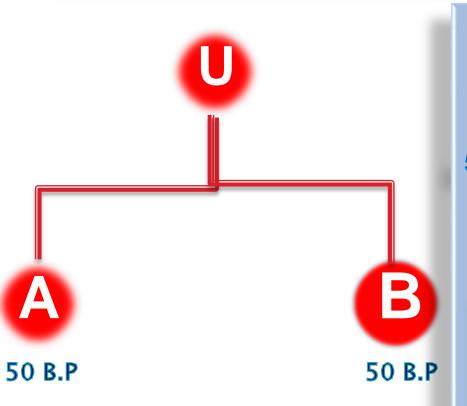

#### **BUSINESS POINT MATCHING INCOME**

### FIRST MATCHING

50 B.P.: 50 B.P. = 50 MBP X 10/-

#### UNLIMITED DEPTH MATCHING

1 M.B.P. = 10 RUPEES

50 B.P. :50 B.P = 50 M.B.P  $\times$ 10=500/-

(It means one pair income is 500 rupees till unlimited depth)

On Every M.B.P. Made Under You Will Get Rs. 10 Unlimited Depth.